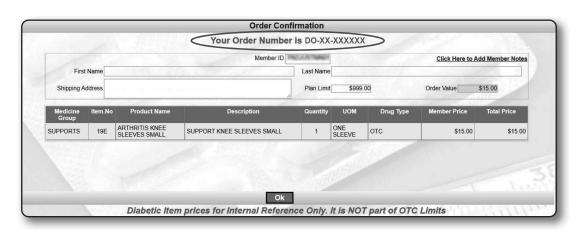

After submitting your order, you will be asked to confirm or modify your shipping address. Once completed, please click Confirm.

Once confirmed, your order number will be displayed and you will receive your supplies by mail.