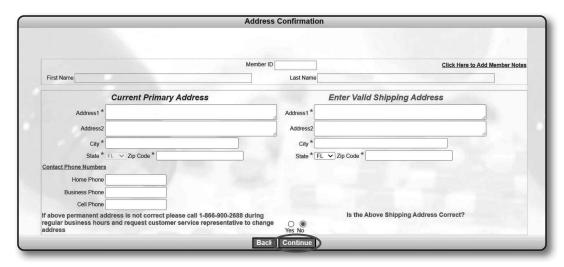

After submitting your order, you will be asked to confirm or modify your shipping address. Once completed, please click Confirm.

Once confirmed, your order number will be displayed and you will receive your supplies by mail.