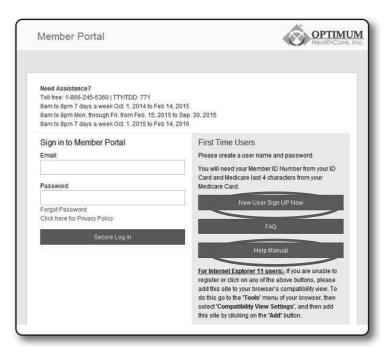

## OTC ordering made easy

The Member Portal is the central destination for all information related to your health, benefits, providers, claims and medication. OTC is part of the Member Portal, hence you have to register on the Member Portal.

Go to www.youroptimumhealthcare.com and click on "Member Portal Registration/Login".

If you need help registering on Member Portal, please click on 'New User Sign up'. For detailed instructions, please click on Help Manual.

If you are a registered user on Member Portal, log into User ID and Password.

Once you are logged into Member Portal, please click on 'Over The Counter/Diabetic Supplies' menu option.